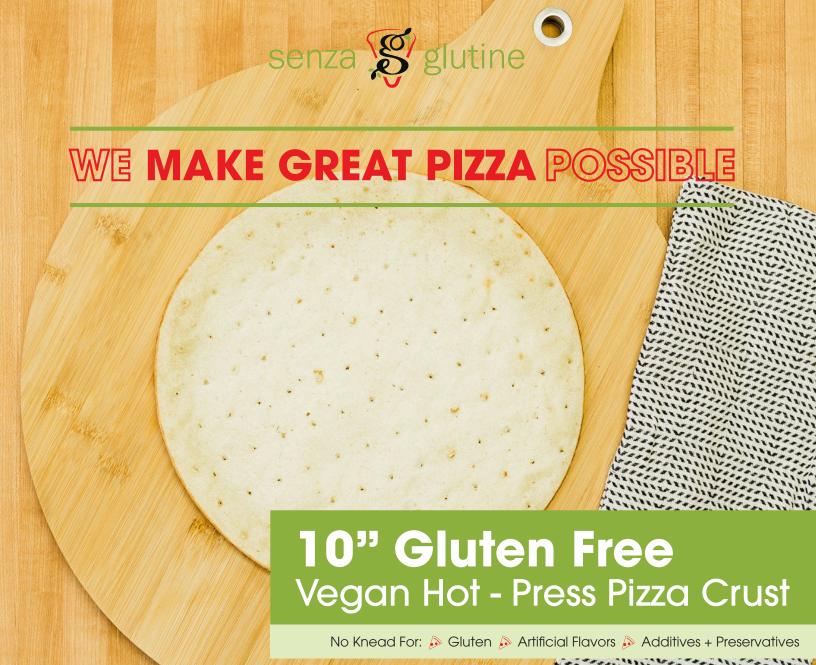

CASE SIZE: 5 - 2 packs (10) Min: 9.5" | Target: 9.75" | Max: 10" Unit Weight: Min: 6.8oz | Target: 7oz | Max: 7.2oz Net Case Weight: 4.375 lbs Gross Case 5.375 lbs Weight: 16 x10 Configuration: Cases Per 160 Pallet: 10"x10"x5" 0.58 Cube: Shelf Life 1 Year Shelf Life 14 Days Refrigerated:

| MFG Item Code | Label Code  | GTIN          |
|---------------|-------------|---------------|
| SG-GF10P-10   | SG-GF10P-10 | 1085001642106 |

Ingredients: Water, White Rice Flour, Olive Oil, Rice Starch, Potato Starch, Agave, Tapioca Starch, Potato Flour, Yeast, Sugar, Xanthan Gum, Salt

Storage and Handling: Store in the freezer or refrigerator, never at room temperature. Leaving the crust in the open air will cause it to crack.

Baking Directions: Preheat oven to 425 degrees. Top pizza crust while frozen and bake immediately. Bake 10 – 12 minutes. Internal temperature should reach 165 degrees. Bake from frozen or thaw.